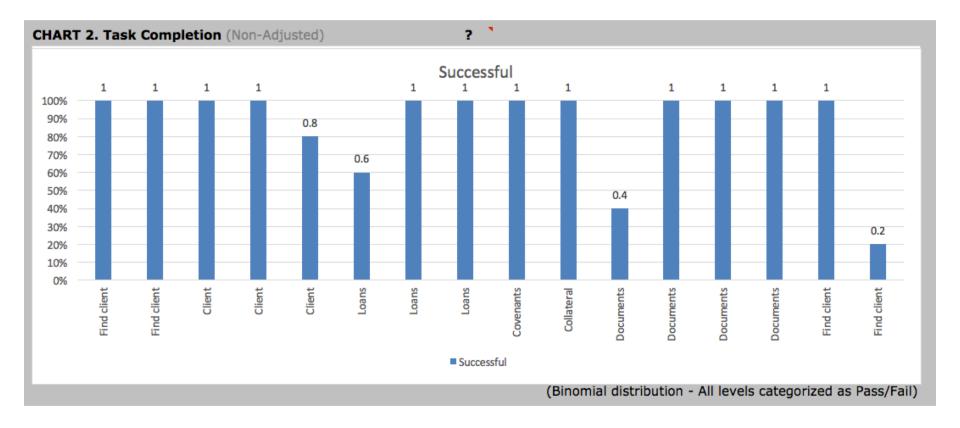

#### Quantitative

Task completion Error rate Error free rate

#### Task completion is pass or fail ranked by difficulty.

| Pass                                                | Fail                      |
|-----------------------------------------------------|---------------------------|
| Easy                                                | Assist                    |
| 1st try - no problem                                | Succeeded with assistance |
| Medium                                              | Fail                      |
| 2nd/3rd try - observed difficulty                   | Failed or gave up         |
| Hard<br>more than 3rd try - expressed<br>difficulty |                           |

#### Quantitative data-Navigating Clients - 4 tasks

| Average success rate | Errors                             | Error free rate |
|----------------------|------------------------------------|-----------------|
| 80%                  | Critical<br>4<br>Non-Critical<br>1 | 00%             |

#### Quantitative Data-Review client – 3 tasks

| Average success rate | Errors                        | Error free rate |
|----------------------|-------------------------------|-----------------|
| 93%                  | Critical<br>0<br>Non-Critical | 80%             |
|                      | U                             |                 |

#### Quantitative data Loan selection & review - 4 tasks

| Average success rate | Errors                             | Error free |
|----------------------|------------------------------------|------------|
| 93%                  | Critical<br>0<br>Non-Critical<br>2 | 60%        |

#### Quantitative Data Covenant selection & review - 1 task

| Average success rate | Errors                             | Error free |
|----------------------|------------------------------------|------------|
| 100%                 | Critical<br>0<br>Non-Critical<br>0 | 100%       |

#### Quantitative Data Collateral selection & review - 1 task

| Average success rate | Errors                             | Error free |
|----------------------|------------------------------------|------------|
| 100%                 | Critical<br>0<br>Non-Critical<br>0 | 100%       |

#### **Quantitative data Document selection - 4 tasks**

| Average success rate | Errors                             | Error free |
|----------------------|------------------------------------|------------|
| 85%                  | Critical<br>3<br>Non-Critical<br>1 | 20%        |