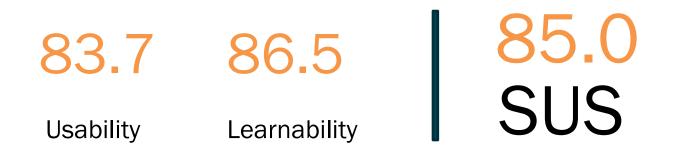

#### **Post Study Questionnaire Results**

System Usability Scale (SUS)

\* A SUS score is a curved score indicating a systems usability and learnability.