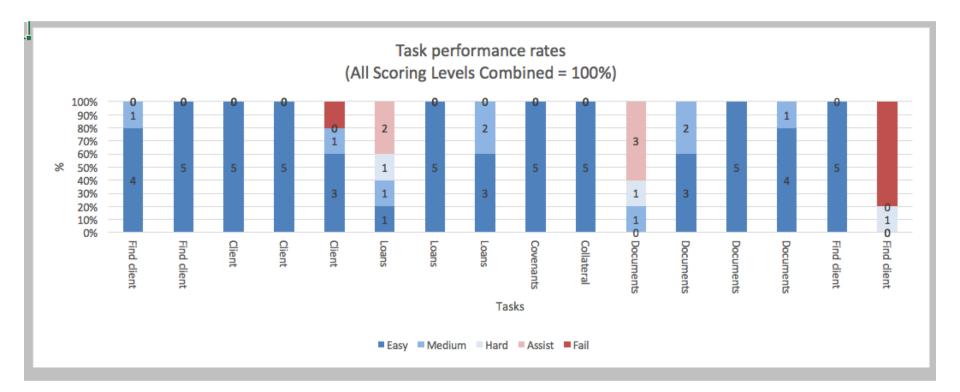

#### Quantitative

Task completion Error rate Error free rate

#### Task completion is pass or fail ranked by difficulty.

| Pass                                                | Fail                      |
|-----------------------------------------------------|---------------------------|
| Easy                                                | Assist                    |
| 1st try - no problem                                | Succeeded with assistance |
| Medium                                              | Fail                      |
| 2nd/3rd try - observed difficulty                   | Failed or gave up         |
| Hard<br>more than 3rd try - expressed<br>difficulty |                           |

#### Quantitative data-Navigating Clients - 4 tasks

| Average success rate | Errors                             | Error free rate |
|----------------------|------------------------------------|-----------------|
| 80%                  | Critical<br>4<br>Non-Critical<br>1 | 00%             |

#### Quantitative Data-Review client – 3 tasks

| Average success rate | Errors                        | Error free rate |
|----------------------|-------------------------------|-----------------|
| 93%                  | Critical<br>0<br>Non-Critical | 80%             |
|                      | U                             |                 |

#### Quantitative data Loan selection & review - 4 tasks

| Average success rate | Errors                             | Error free |
|----------------------|------------------------------------|------------|
| 93%                  | Critical<br>0<br>Non-Critical<br>2 | 60%        |

#### Quantitative Data Covenant selection & review - 1 task

| Average success rate | Errors                             | Error free |
|----------------------|------------------------------------|------------|
| 100%                 | Critical<br>0<br>Non-Critical<br>0 | 100%       |

#### Quantitative Data Collateral selection & review - 1 task

| Average success rate | Errors                             | Error free |
|----------------------|------------------------------------|------------|
| 100%                 | Critical<br>0<br>Non-Critical<br>0 | 100%       |

#### **Quantitative data Document selection - 4 tasks**

| Average success rate | Errors                             | Error free |
|----------------------|------------------------------------|------------|
| 85%                  | Critical<br>3<br>Non-Critical<br>1 | 20%        |